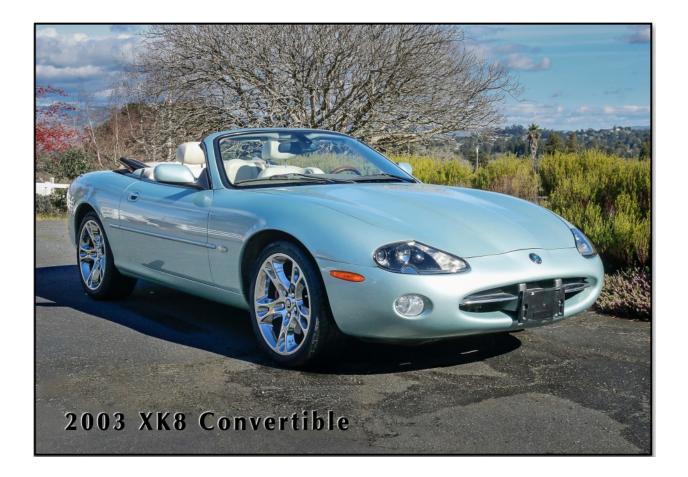

### 2003 XK8 Convertible, January Calendar Car

By: Emmanuel Pirvulescu

As new members of the DVJC, less than a year, I am just thrilled and honored that our car was selected to be in the 2024 calendar. And January at that. The first car the club gets to view, as we turn the page to a new year. This 2003 XK8 is my first of two Jaguars I purchased this year as I added a 2014 F-Type in November. I'm hoping if one is good, two is better. We weren't in the market specifically for a Jaguar when we decided it would be time for a convertible to take out on the weekends. We almost pulled the trigger on a Masarati Grandsport. But just in time I saw this beautiful XK8. It checked all the boxes. The Metallic Seafrost paint is in superb condition and the ivory interior shows very little wear for a car that's now over 20 years old. The previous owner really took pride in ownership of this car and it was visible.

This XK8 has the naturally aspirated 4.2L AJ-V8 engine that generates 294hp. This was the first Jaguar to have a V8 engine and it was designed in house. Jaguar did not reuse a Ford engine at that time. This is arguably one of the best engines Jaguar has ever built. The 2003 model came with the upgraded water pump and chain tensioners to address a common failure point on the earlier models of this car. The 2003 cars also gained the full array of up-todate traction and stability aids: Dynamic Stability Control (DSC) and Emergency Brake Assist (EBA) was also added. This car also came with the new ZF 6HP26 six-speed automatic transmission.

The car has treated us kindly. There are no cracks in the wood veneer and no defects in the leather seats. The top, seatback headrests, and power seat controls work as original. My wife and I love to take it out on the weekends. You just can't beat a sweet convertible for those great weather drives. It's simply wonderful to drive. The color and current condition of the car regularly draw out compliments. People always tell us they could see themselves driving in this car, and I agree. These are great Grand Touring cars made to put down the miles in comfort and style. The sweeping lines of this car draw me back to the older E-Type just enough to invoke the timeless Jaguar feeling. Lead designer Geoff Lawson and his team did a fantastic job designing the XK8's modern take on Jaguar sports cars while still paying homage to the E-Type's elegant lines. The metallic Seafrost paint, Ivory interior and Apollo chrome wheels make this one stand out. We are proud to own this modern classic and bring it to the DVJC members' attention.

## 2003 XK8 Convertible, January Calendar Car Photos

KEEPING YOUR iconic JAGUAR ON THE ROAD SINCE 1965

WELSHENT.COM 1-800-875-5247 DOMESTIC +1-740-282-8649 INTERNATIONAL

NEW, NOS, OE & USED PARTS FOR ALL JAGUAR MODELS FROM 1947 TO THE PRESENT