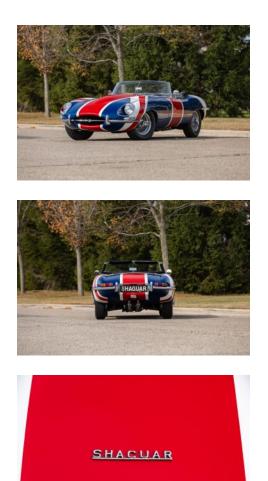

If you are in the the market for an E-Type roadster but can't decide between Red, or White (Cream), or Blue, this car may be for Featured at the Mecum Kissimmee vou. Florida auction this coming 18 January 2025, the famous one-of-a-kind Austin Powers SHAGUAR will go to the highest bidder Note Kissimmee is located (Lot S258). south of Orlando Florida, near the Stanford Auto Train terminal, which would be an interesting transportation method back north, if you are the successful bidder. The exterior paint scheme now boldly features the essence of a British union jack flag --red, white and blue.

Although I am not a big Austin Powers fan (preferring the original James Bond), I am vaguely familiar with these pictures and their story-line. The actor, Mike Myers (also of Wayne's World fame), starred as Super (uncool) Spy Austin Powers in all three films and is possibly planning a fourth film. Interestingly, Mike Myers played both Austin Powers and his arch-nemesis, Dr Evil, in all three films. He also starred as Fat Bastard in the last 2 films and had a fourth role as Goldmember in the last film. These films feature outlandish plots, rampant sexual innuendo, and one-dimensional characters loosely associated with 1960s spy films. Austin Powers always sports vibrant clothing styles, buck teeth, and uses obscure impressions. Mr Bigglesworth, a short haired grey Persian cat, makes numerous purring appearances.

This recognizable car appeared in all three films, and was the only one made, having no replacements or backups. Maybe if you are the successful bidder, you could negotiate a deal to feature your new kitty in his planned fourth film.

So what do we know about this car? (and like most 60 year old cars, it has some modifications.) It was built 8 December 1967, and generically should be called a 1968 model year Series 1.5, as Jaguar typically made the changeover in August to the next model year. It started life wearing opalescent silver blue paint, which is still visible on the bonnet's underside, engine rails and around the commission plate. Also it has the correct dark blue interior, recessed interior door handles, and (correctly) does not have door arm rests. It has the correct rocker, not toggle switches but incorrectly has a center console ashtray and glovebox lid, both of which were only added to left-hand drive cars at that time. It does feature (incorrectly) the two-eared knockoffs on the correct wire smooth hub wheels.

all red), while the front lenses are the clear US version (the European version was clear/yellow)

The proper boot badge--"E TYPE— JAGUAR—4.2" was sacrilegiously replaced by SHAGUAR.

Maybe our club president Bill Beible will buy it while vacationing in Florida this year and surprise us at the next concours (7 June 2025), or at the Philadelphia AGM (24-27April 2025). He should at least get a picture with it. Mr. Bigglesworth predicts it will sell for less than a million dollars.