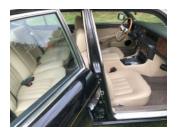

### 1989 Jaguar XJ6 Vanden Plas Majestic Sedan

### **Impeccable 1984 Vanden Plas saloon**

Low 54,000 miles (with only two owners). Recently exhibited at 2024 Philadelphia Concours d'Elegance. The car is "as it left the factory in Coventry," except for the custom Nardi steering wheel (original factory steering wheel included). Deep, glossy black exterior with doeskin leather and new burled walnut interior trim. Mechanically sound with rebuilt underside. Michelin Defender tires on newly refinished original Kent alloy wheels (four bolt-on Dayton wire wheels also included). Full documentation including original window sticker, sales docs, registration, all maintenance receipts since new. Complete set of original owner's manuals and OEM vinyl folio with two full sets of keys. \$27,500.