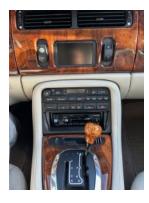

This XK8 has the naturally aspirated 4.2L AJ-V8 engine that generates 294hp. This was the first Jaguar to have a V8 engine and it was designed in house. Jaguar did not reuse a Ford engine at that time. This is arguably one of the best engines Jaguar has ever built. The 2003 model came with the upgraded water pump and chain tensioners to address a common failure point on the earlier models of this car. The 2003 cars also gained the full array of up-todate traction and stability aids: Dynamic Stability Control (DSC) and Emergency Brake Assist (EBA) was also added. This car also came with the new ZF 6HP26 six-speed automatic transmission.

while also greatly enhancing the sound quality. We also replace the nonfunctioning NAV system with a front and back up camera, to assist with parking. I'm not getting any younger you know.

Mechanically we added a Mina cold air intake to go with the exhaust. We've also replaced the hydraulic lines that open and close the convertible top and also installed a Hydraulic Pressure Relief Valve to lower the PSI of the fluid running through the lines. Hopefully this is precautionary and an insurance policy for a green shower, as this model has been known to do. When I first bought the car it had a few center console buttons that didn't have working backlight so I removed the center console and replaced all the bulbs with new LED lights. I did the same with the instrument cluster and the rest of the interior lights also got the new LED treatment as well.