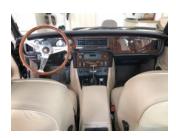

### 1989 Jaguar XJ6 Vanden Plas Majestic Sedan

### **Impeccable 1984 Vanden Plas saloon**

Low 54,000 miles (with only two owners). Recently exhibited at 2024 Philadelphia Concours d'Elegance. The car is "as it left the factory in Coventry," except for the custom Nardi steering wheel (original factory steering wheel included). Deep, glossy black exterior with doeskin leather and new burled walnut interior trim. Mechanically sound with rebuilt underside. Michelin Defender tires on newly refinished original Kent alloy wheels (four bolt-on Dayton wire wheels also included). Full documentation including original window sticker, sales docs, registration, all maintenance receipts since new. Complete set of original owner's manuals and OEM vinyl folio with two full sets of keys. \$27,500.