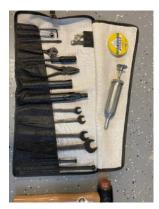

#### **SPECIAL OFFERS:**

Item #1: XK120 Tool Roll (can be reviced for XK140 and XK150) - 28 pieces including hammer and gun plus reproduction roll. Compare with internet offerings \$2500+ plus tax and shipping. Concours quality. Can be modified for XK140 or XK150. \$1995.00 firm. Email kobbie49lbc@gmail.com for close-up photos.

Item #2: Series 1 XKE Tool Roll- 21 pieces including hammer and gun plus reproduction roll. Compare with internet offerings at \$2,000+ plus tax and shipping.\$1795.00 firm. Email <u>kobbie49lbc@gmail.com</u> for close-up photos.