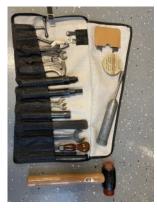

#### **SPECIAL OFFERS:**

Item #1: XK120 Tool Roll (can be reviced for XK140 and XK150) - 28 pieces including hammer and gun plus reproduction roll. Compare with internet offerings \$2500+ plus tax and shipping. Concours quality. Can be modified for XK140 or XK150. \$1995.00 firm. Email kobbie49lbc@gmail.com for close-up photos.

Item #2: Series 1 XKE Tool Roll- 21 pieces including hammer and gun plus reproduction roll. Compare with internet offerings at \$2,000+ plus tax and shipping.\$1795.00 firm. Email <u>kobbie49lbc@gmail.com</u> for close-up photos.