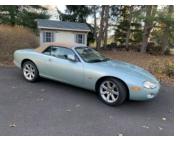

### 2004 Jaguar XK8 Roadster for Sale

This 2004 XK8 finished in rare Seafrost with Ivory leather upholstery. Presently has short of 54k miles on the clock with 5000 driven under current ownership. The 18 inch Centaur wheels roll on Continental Extreme Contact tires with less than 4k miles on them. Comes with an Alperta wind deflector and a matching Ivory tonneau to cover the Dark Beige convertible top when lowered. The convertible top hydraulic hoses were replaced in 2020. Regularly maintained with genuine Jaguar parts. Front and rear suspension work and transmission service completed 4/22. The 4.2L DOHC V-8 has been maintained with regular oil changes and genuine Jaguar filters (most recent 5/24). All service records under current ownership available. Always garage stored with Budge fitted cover (included). This Jaguar is stunning to look at and exhilarating to drive.

Asking \$19k negotiable. Contact Paul Trout at pgtgt@aol,com or 610-805-4732.