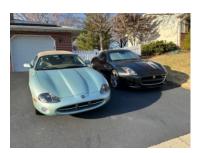

### 2003 XK8 Convertible, January Calendar Car

By: Emmanuel Pirvulescu

As new members of the DVJC, less than a year, I am just thrilled and honored that our car was selected to be in the 2024 calendar. And January at that. The first car the club gets to view, as we turn the page to a new year. This 2003 XK8 is my first of two Jaguars I purchased this year as I added a 2014 F-Type in November. I'm hoping if one is good, two is better. We weren't in the market specifically for a Jaguar when we decided it would be time for a convertible to take out on the weekends. We almost pulled the trigger on a Masarati Grandsport. But just in time I saw this beautiful XK8. It checked all the boxes. The Metallic Seafrost paint is in superb condition and the ivory interior shows very little wear for a car that's now over 20 years old. The previous owner really took pride in ownership of this car and it was visible.

The car has treated us kindly. There are no cracks in the wood veneer and no defects in the leather seats. The top, seatback headrests, and power seat controls work as original. My wife and I love to take it out on the weekends. You just can't beat a sweet convertible for those great weather drives. It's simply wonderful to drive. The color and current condition of the car regularly draw out compliments. People always tell us they could see themselves driving in this car, and I agree. These are great Grand Touring cars made to put down the miles in comfort and style. The sweeping lines of this car draw me back to the older E-Type just enough to invoke the timeless Jaguar feeling. Lead designer Geoff Lawson and his team did a fantastic job designing the XK8's modern take on Jaguar sports cars while still paying homage to the E-Type's elegant lines. The metallic Seafrost paint, Ivory interior and Apollo chrome wheels make this one stand out. We are proud to own this modern classic and bring it to the DVJC members' attention.