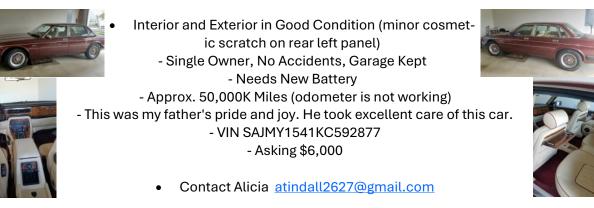

### 1989 Jaguar XJ6 Vanden Plas Majestic Sedan

### **Impeccable 1984 Vanden Plas saloon**

Low 54,000 miles (with only two owners). Recently exhibited at 2024 Philadelphia Concours d'Elegance. The car is "as it left the factory in Coventry," except for the custom Nardi steering wheel (original factory steering wheel included). Deep, glossy black exterior with doeskin leather and new burled walnut interior trim. Mechanically sound with rebuilt underside. Michelin Defender tires on newly refinished original Kent alloy wheels (four bolt-on Dayton wire wheels also included). Full documentation including original window sticker, sales docs, registration, all maintenance receipts since new. Complete set of original owner's manuals and OEM vinyl folio with two full sets of keys. \$27,500.

• Contact Bill Beible 610-223-1051; bill.beible@gmail.com