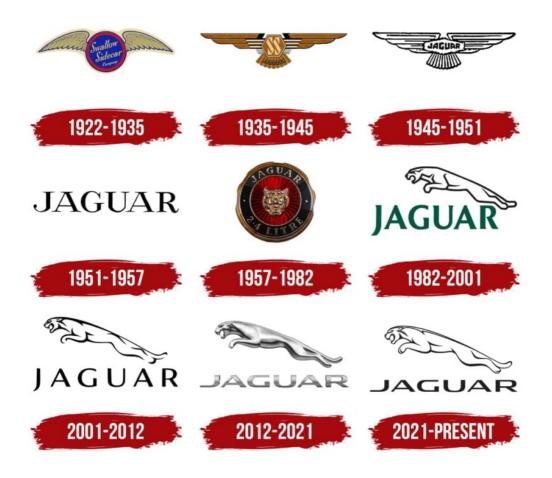

ALE

DVJC merchandise is available for purchase online at the club website (*delvaljaguarclub.com*) or at most club events. All items include PA sales tax and, online purchases additionally include shipping charges. If you would like to order items for delivery at a club event, email Noe LaFramboise at <u>jagnoe@att.net</u> with your order details. You can also still order embroidered apparel at the DVJC online store.



Logo Hats \$18



Logo Keychain \$12



Leaper Keychain \$7



Logo Grill Badge \$30



Logo Lapel Pin \$5



Logo Patch \$4



**NAME TAGS** are free to all club members. If you would like to order a name tag(s), please email Noe LaFramboise <u>Jagnoe@att.net</u> and send him the name(s) as you would like it to appear on each name tag.

## Jaguar Logos Through The Years





#### STEPS TO SUBSCRIBE TO THE ELECTRONIC JAGUAR JOURNAL

There are two steps to subscribe to the electronic Jaguar Journal. The steps are

- 1. Create an account on the Zinio delivery system and
- 2. Register on <u>JCNA.COM</u> for an electronic subscription.

Create an account on ZInio

- Zinio uses e-mails to deliver content notifications and access to the Zinio system.
- On your browser visit <a href="https://www.zinio.com">https://www.zinio.com</a>
- On the Zinio home screen click on the (a) icon in the upper right of the panel.
- Register your Zinio account on the popup panel. The userid is the email which you will be notified on new editions.

Register for an electronic subscription on JCNA.com

- Visit JCNA.COM using a browser and click on LOGIN (MUST BE CLUB OR JCNA MEMBER)
-