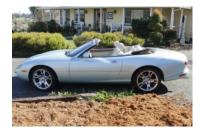

### 2003 XK8 Convertible, January Calendar Car

By: Emmanuel Pirvulescu

As new members of the DVJC, less than a year, I am just thrilled and honored that our car was selected to be in the 2024 calendar. And January at that. The first car the club gets to view, as we turn the page to a new year. This 2003 XK8 is my first of two Jaguars I purchased this year as I added a 2014 F-Type in November. I'm hoping if one is good, two is better. We weren't in the market specifically for a Jaguar when we decided it would be time for a convertible to take out on the weekends. We almost pulled the trigger on a Masarati Grandsport. But just in time I saw this beautiful XK8. It checked all the boxes. The Metallic Seafrost paint is in superb condition and the ivory interior shows very little wear for a car that's now over 20 years old. The previous owner really took pride in ownership of this car and it was visible.

The car has treated us kindly. There are no cracks in the wood veneer and no defects in the leather seats. The top, seatback headrests, and power seat controls work as original. My wife and I love to take it out on the weekends. You just can't beat a sweet convertible for those great weather drives. It's simply wonderful to drive. The color and current condition of the car regularly draw out compliments. People always tell us they could see themselves driving in this car, and I agree. These are great Grand Touring cars made to put down the miles in comfort and style. The sweeping lines of this car draw me back to the older E-Type just enough to invoke the timeless Jaguar feeling. Lead designer Geoff Lawson and his team did a fantastic job designing the XK8's modern take on Jaguar sports cars while still paying homage to the E-Type's elegant lines. The metallic Seafrost paint, Ivory interior and Apollo chrome wheels make this one stand out. We are proud to own this modern classic and bring it to the DVJC members' attention.