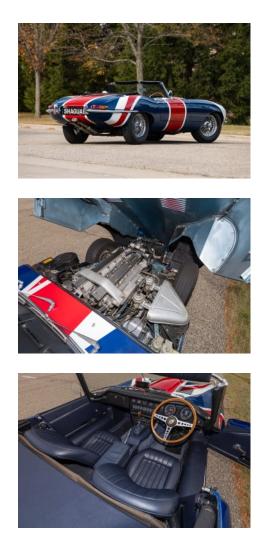

So what do we know about this car? (and like most 60 year old cars, it has some modifications.) It was built 8 December 1967, and generically should be called a 1968 model year Series 1.5, as Jaguar typically made the changeover in August to the next model year. It started life wearing opalescent silver blue paint, which is still visible on the bonnet's underside, engine rails and around the commission plate. Also it has the correct dark blue interior, recessed interior door handles, and (correctly) does not have door arm rests. It has the correct rocker, not toggle switches but incorrectly has a center console ashtray and glovebox lid, both of which were only added to left-hand drive cars at that time. It does feature (incorrectly) the two-eared knockoffs on the correct wire smooth hub wheels.

Its chassis (car) number is 1E16504, which is a left-hand drive assigned car number, but is currently a right-hand drive car. Jaguar built E-Types that either side drive could be set up

#### Did You Always Want An E-Type? (continued)

on the stock monocoque frame. The engine number is 7E15245-9, confirming it correctly has 2 Stromberg carburetors, fluted valve covers, twin cooling fans, and the first variant of that engine (there were three versions) identified by the polished chrome crossover pipe. The 4-speed gearbox is number EE1411, and the body number is 4E8526. The car is considered a matching numbers car, showing 63,962 miles on the odometer.

The bonnet correctly features open headlights of the Series 1.25/1.5 variant. The exhaust is correct for a 4.2 engine. The bumpers and turn signals are period correct. However, the rear turn signal lenses feature the yellow/red European version (US version is