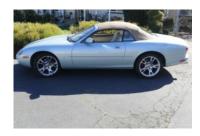

### 2003 XK8 Convertible, January Calendar Car

By: Emmanuel Pirvulescu

As new members of the DVJC, less than a year, I am just thrilled and honored that our car was selected to be in the 2024 calendar. And January at that. The first car the club gets to view, as we turn the page to a new year. This 2003 XK8 is my first of two Jaguars I purchased this year as I added a 2014 F-Type in November. I'm hoping if one is good, two is better. We weren't in the market specifically for a Jaguar when we decided it would be time for a convertible to take out on the weekends. We almost pulled the trigger on a Masarati Grandsport. But just in time I saw this beautiful XK8. It checked all the boxes. The Metallic Seafrost paint is in superb condition and the ivory interior shows very little wear for a car that's now over 20 years old. The previous owner really took pride in ownership of this car and it was visible.

The car has treated us kindly. There are no cracks in the wood veneer and no defects in the leather seats. The top, seatback headrests, and power seat controls work as original. My wife and I love to take it out on the weekends. You just can't beat a sweet convertible for those great weather drives. It's simply wonderful to drive. The color and current condition of the car regularly draw out compliments. People always tell us they could see themselves driving in this car, and I agree. These are great Grand Touring cars made to put down the miles in comfort and style. The sweeping lines of this car draw me back to the older E-Type just enough to invoke the timeless Jaguar feeling. Lead designer Geoff Lawson and his team did a fantastic job designing the XK8's modern take on Jaguar sports cars while still paying homage to the E-Type's elegant lines. The metallic Seafrost paint, Ivory interior and Apollo chrome wheels make this one stand out. We are proud to own this modern classic and bring it to the DVJC members' attention.