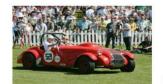

If you are in the the market for an E-Type roadster but can't decide between Red, or White (Cream), or Blue, this car may be for Featured at the Mecum Kissimmee vou. Florida auction this coming 18 January 2025, the famous one-of-a-kind Austin Powers SHAGUAR will go to the highest bidder Note Kissimmee is located (Lot S258). south of Orlando Florida, near the Stanford Auto Train terminal, which would be an interesting transportation method back north, if you are the successful bidder. The exterior paint scheme now boldly features the essence of a British union jack flag --red, white and blue.

Although I am not a big Austin Powers fan (preferring the original James Bond), I am vaguely familiar with these pictures and their story-line. The actor, Mike Myers (also of Wayne's World fame), starred as Super (uncool) Spy Austin Powers in all three films and is possibly planning a fourth film. Interestingly, Mike Myers played both Austin Powers and his arch-nemesis, Dr Evil, in all three films. He also starred as Fat Bastard in the last 2 films and had a fourth role as Goldmember in the last film. These films feature outlandish plots, rampant sexual innuendo, and one-dimensional characters loosely associated with 1960s spy films. Austin Powers always sports vibrant clothing styles, buck teeth, and uses obscure impressions. Mr Bigglesworth, a short haired grey Persian cat, makes numerous purring appearances.

This recognizable car appeared in all three films, and was the only one made, having no replacements or backups. Maybe if you are the successful bidder, you could negotiate a deal to feature your new kitty in his planned fourth film.