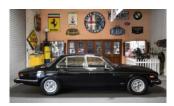

### 1989 Jaguar XJ6 Vanden Plas Majestic Sedan

### **Impeccable 1984 Vanden Plas saloon**

Low 54,000 miles (with only two owners). Recently exhibited at 2024 Philadelphia Concours d'Elegance. The car is "as it left the factory in Coventry," except for the custom Nardi steering wheel (original factory steering wheel included). Deep, glossy black exterior with doeskin leather and new burled walnut interior trim. Mechanically sound with rebuilt underside. Michelin Defender tires on newly refinished original Kent alloy wheels (four bolt-on Dayton wire wheels also included). Full documentation including original window sticker, sales docs, registration, all maintenance receipts since new. Complete set of original owner's manuals and OEM vinyl folio with two full sets of keys. \$27,500.