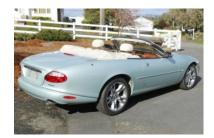

### 2003 XK8 Convertible, January Calendar Car

By: Emmanuel Pirvulescu

As new members of the DVJC, less than a year, I am just thrilled and honored that our car was selected to be in the 2024 calendar. And January at that. The first car the club gets to view, as we turn the page to a new year. This 2003 XK8 is my first of two Jaguars I purchased this year as I added a 2014 F-Type in November. I'm hoping if one is good, two is better. We weren't in the market specifically for a Jaguar when we decided it would be time for a convertible to take out on the weekends. We almost pulled the trigger on a Masarati Grandsport. But just in time I saw this beautiful XK8. It checked all the boxes. The Metallic Seafrost paint is in superb condition and the ivory interior shows very little wear for a car that's now over 20 years old. The previous owner really took pride in ownership of this car and it was visible.

The car has treated us kindly. There are no cracks in the wood veneer and no defects in the leather seats. The top, seatback headrests, and power seat controls work as original. My wife and I love to take it out on the weekends. You just can't beat a sweet convertible for those great weather drives. It's simply wonderful to drive. The color and current condition of the car regularly draw out compliments. People always tell us they could see themselves driving in this car, and I agree. These are great Grand Touring cars made to put down the miles in comfort and style. The sweeping lines of this car draw me back to the older E-Type just enough to invoke the timeless Jaguar feeling. Lead designer Geoff Lawson and his team did a fantastic job designing the XK8's modern take on Jaguar sports cars while still paying homage to the E-Type's elegant lines. The metallic Seafrost paint, Ivory interior and Apollo chrome wheels make this one stand out. We are proud to own this modern classic and bring it to the DVJC members' attention.