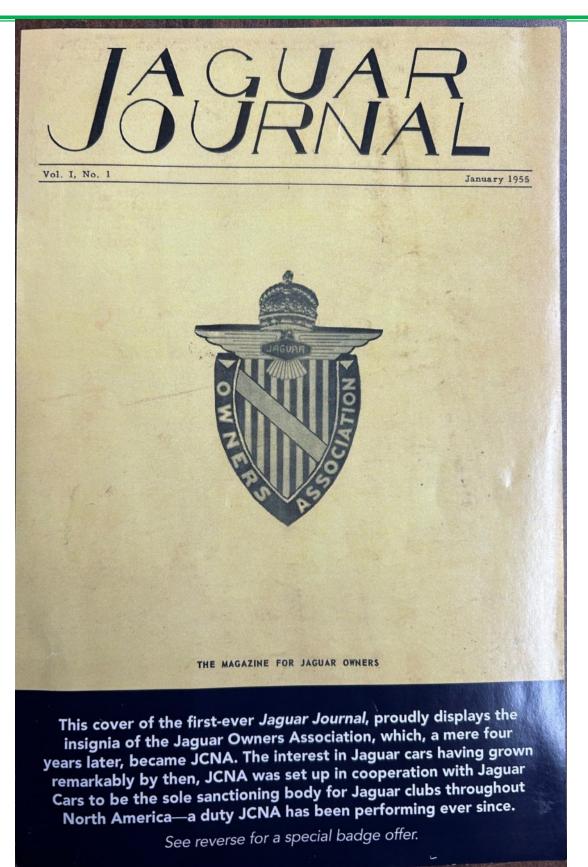

## **DVJC** at Winterthur

On December 14th, 2024, thirty-three DVJC members spent a crisp, beautiful late autumn day at Winterthur, the estate of Henry F. DuPont. They toured the mansion, which was beautifully decorated for Christmas, and many visited the adjacent gallery. They were also treated to a private showing of two 1927 Rolls Royce automobiles. A delicious dinner at the Redfire Grillle and Steakhouse capped off the day's activities. This was the last official DVJC activity for 2024 and capped off a fun packed year. 2025 is shaping up to be another year for DVJC members to enjoy an assortment of activities. See page 4 for some of the upcoming events of 2025. HAPPY NEW YEAR!!

The sky was bright blue and cloudless and the air was crisp (cold) and refreshing – nearly perfect conditions for a Christmas visit to Winterthur. Thirty-three club members enjoyed leisurely tours through H. F. DuPont's home decorated tastefully for the holidays, a visit to the adjacent gallery and special access to view two 1927 Rolls Royce automobiles, one reportedly in its original condition. Greg Landry, a retired Winter-thur executive and a member of our club since 2021, became the caretaker of these cars upon their donation to Winterthur. We are grateful to Greg for arranging access to view and admire these rare automobiles. Thanks also go to Greg Morrison for arranging a delicious dinner at the Redfire Grille and Steakhouse. All in all, this was a great wrap-up to our slate of 2024 club events.