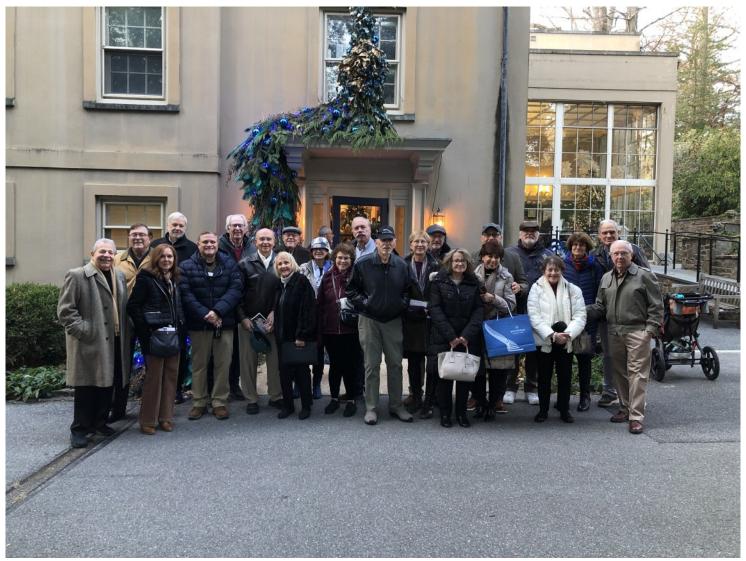

## **DVJC** at Winterthur

On December 14th, 2024, thirty-three DVJC members spent a crisp, beautiful late autumn day at Winterthur, the estate of Henry F. DuPont. They toured the mansion, which was beautifully decorated for Christmas, and many visited the adjacent gallery. They were also treated to a private showing of two 1927 Rolls Royce automobiles. A delicious dinner at the Redfire Grillle and Steakhouse capped off the day's activities. This was the last official DVJC activity for 2024 and capped off a fun packed year. 2025 is shaping up to be another year for DVJC members to enjoy an assortment of activities. See page 4 for some of the upcoming events of 2025. HAPPY NEW YEAR!!

The sky was bright blue and cloudless and the air was crisp (cold) and refreshing – nearly perfect conditions for a Christmas visit to Winterthur. Thirty-three club members enjoyed leisurely tours through H. F. DuPont's home decorated tastefully for the holidays, a visit to the adjacent gallery and special access to view two 1927 Rolls Royce automobiles, one reportedly in its original condition. Greg Landry, a retired Winter-thur executive and a member of our club since 2021, became the caretaker of these cars upon their donation to Winterthur. We are grateful to Greg for arranging access to view and admire these rare automobiles. Thanks also go to Greg Morrison for arranging a delicious dinner at the Redfire Grille and Steakhouse. All in all, this was a great wrap-up to our slate of 2024 club events.