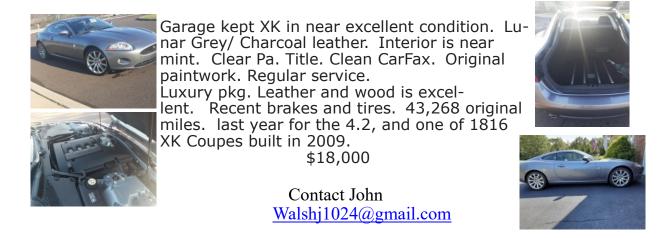

### 2004 Jaguar XK8 Roadster for Sale

This 2004 XK8 finished in rare Seafrost with Ivory leather upholstery. Presently has short of 54k miles on the clock with 5000 driven under current ownership. The 18 inch Centaur wheels roll on Continental Extreme Contact tires with less than 4k miles on them. Comes with an Alperta wind deflector and a matching Ivory tonneau to cover the Dark Beige convertible top when lowered. The convertible top hydraulic hoses were replaced in 2020. Regularly maintained with genuine Jaguar parts. Front and rear suspension work and transmission service completed 4/22. The 4.2L DOHC V-8 has been maintained with regular oil changes and genuine Jaguar filters (most recent 5/24). All service records under current ownership available. Always garage stored with Budge fitted cover (included). This Jaguar is stunning to look at and exhilarating to drive.

Asking \$19k negotiable. Contact Paul Trout at pgtgt@aol,com or 610-805-4732.