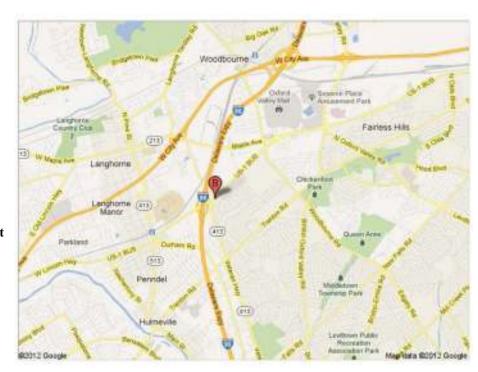

# Delaware Valley Jaguar Club Breakfast

Sunday, May 27th, 2012, 8:30 a.m.

Great American Duner & Pub Route 1 7 Route 413 at Flower's Mill Road Langhorne, PA 19047

Questions can be addressed to Charles Olson at 215-757-2020 or cwolson29@comcast.net

Hope to see you there.

Directions: Pa. Turnpike—Take Exit 351 Phila interchange stay left to take route 1 North In 1 mile Take exit Penndel bus rt 1 North, proceed north thru 9 lights, 4.5 mi, Diner on right

Directions 95 NorthExit 44 take right fork & turn onto rt.1 north, stay right and just past traffic light turn into parking lot - Caution-(Note route 413 merges on your right).