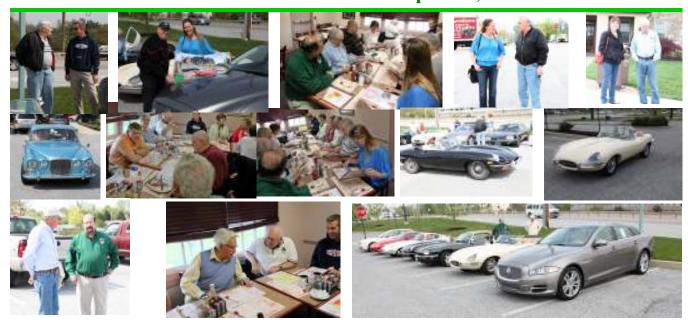

# DVJC April Breakfast

The April DVJC breakfast was held at The Lion's Share Diner in Exton PA on the 21st. Attendees were (L to R) Bill Smith, Mike Wolf, Ian Sharkey, Sheila Sharkey, Paul Merluzzi, Brian Craig, Pauline Craig, Charles Olson, Charles Andrews, Desna Andrews, Bob Hedin, Mike Shavney, Gary Tate, Mike Tate, Kurt Rappold and Dana Violi.

# Photos from Breakfast on April 21, 2012

The Jaguar's Purr May 2012 Page 11