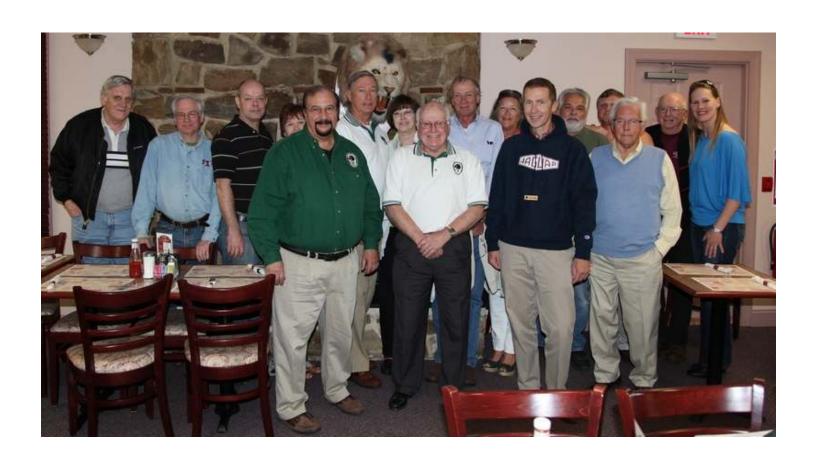

# DVJC April Breakfast

The April DVJC breakfast was held at The Lion's Share Diner in Exton PA on the 21st. Attendees were (L to R) Bill Smith, Mike Wolf, Ian Sharkey, Sheila Sharkey, Paul Merluzzi, Brian Craig, Pauline Craig, Charles Olson, Charles Andrews, Desna Andrews, Bob Hedin, Mike Shavney, Gary Tate, Mike Tate, Kurt Rappold and Dana Violi.