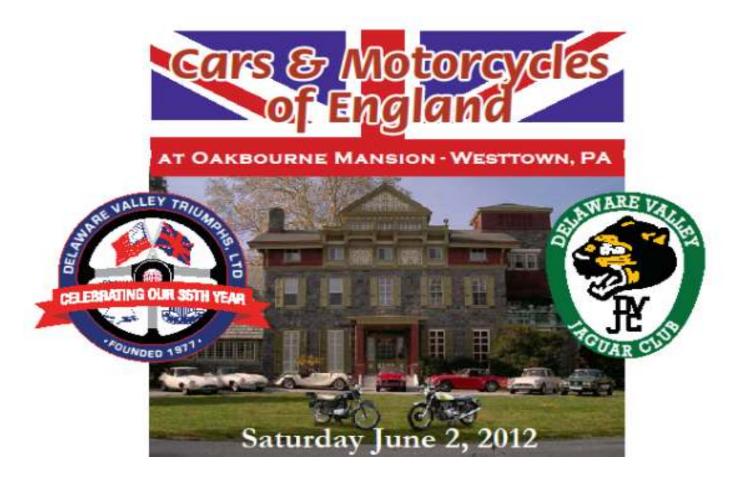

June 2,2012 DVJC Annual Concours d'Elegance

Oakbourne Mansion, Westtown, PA

Contact: Charles Olson, <a href="mailto:cwolson29@comcast.net">cwolson29@comcast.net</a> (see p. 13)

July 14, 2012 DVJC Annual Slalom (note date change)

# A JCNA Sanctioned Concours d'Elegance

and an all British Marque judged Motorcar Concours

Field Opens at 8:30 am-judging begins at 10am.

- Registration for all JCNA Divisions is \$50 per car if received before May 28th
- All cars registered after May 28<sup>th</sup> will result in a \$5.00 increase per car. Two or more cars; 1<sup>st</sup> car \$50, 2<sup>nd</sup> car \$25, 3<sup>rd</sup> and each subsequent car \$15
- Display cars and non JCNA cars are \$35 per car
- Ample Parking on site for Trucks and Car Trailers for easy unloading
- All cars must be driven thru a Vehicle Operation Check Point
- JCNA rules of judging will be followed as per applicable by the 2012 AGM.
- Recorded Music, Food & Beverages will be available all day

Official Trophies for Champion, Driven, Preservation, Sp. Divisions, Best of Show, Longest distance

Contact Charles Olson, Concours Chairman at 215-757-2028: e-mail: cwolson29@comcast .net

Show Information Hotline: 215-757-2028 or 215-920-2903

### The Oakbourne Mansion, 1014 South Concord Road, Westtown, PA 19382 (www.oakbournemansion.org)

Host Hotel: Days Hotel (formerly Holiday Inn) 943 High Street, West Chester, PA 19382 610-692-1901 or

Microtel Inn & Suites, 500 Willowbrook Lane, West Chester, PA 19382 610-738-9111