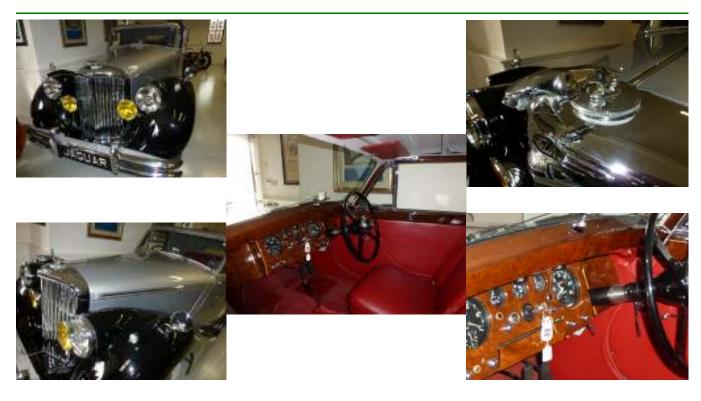

# Lena Horne Jaguar

Bob DeLucia sent these photos saying, "Here is a fabulous Jaguar from a private collector in the Delaware Valley area. This car was once owned by Lena Horne. Unfortunately I do not know the model or year. Maybe some other club member would know. Some quick research indicated it ia a 1950 Mk V 3.5 liter drop head coupe.