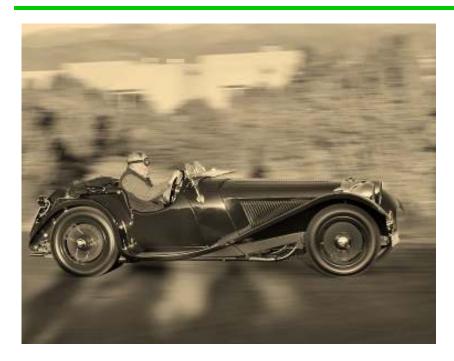

## **49026 - A Farewell:**

By John Murphy

What's in a car's serial number, anyway? Since 1985 or so, we have been saddled with these internationally uniform, 17 digit, alpha-numeric monsters called VIN's (vehicle Identification numbers). While they do tell a lot - manufacturer, year, car type, engine type, place of assembly, and so on, they certainly lack the past romance of a good old six digit number, the likes of which we have known since Ford's Model T! I still remember the serial number of my first car, a battered, 13 year old XK-120 Drop Head – 677436!

Imagine then, the heightened passion of owning a car with only a FIVE digit serial number! Such has been the experience, along with innumerable fond memories, of my eight year association with the 2.5 litre, SS Jaguar 100, chassis number 49026. Yes, SS cars LTD, knew in 1937 that only a few of these great cars would be produced (197 of the 2.5 litre and 118 of the 3.5 litre between 1936 and 1939), so a five digit serial number was fully adequate.

And these eight years of ownership have been extraordinary, showing the car at various DVJC events and other special car shows. Winning any number of "Best in Class" and "Best of Show" awards, including Radnor Hunt, Amelia Island, Santa Fe Concorso, JCNA local and regional prizes and, most notably, the 2007 JCNA National Concours Championship in class 1A.

Perhaps the best memory of all was driving the SS the 20 or so miles home after the 2011 Santa Fe Concorso with DVJC's Mike Tate in the passenger's seat and, for the short stint on New Mexico highway 285, attaining 75 MPH, much to Mike's delight! So much for a 75 year old car that can't keep up with traffic!