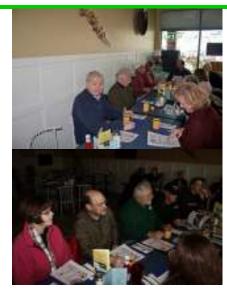

# Lets Meet for Breakfast

Sixteen (16) members of the Delaware Valley Jaguar Club met with members of the Delaware Valley Triumph Club for an informal gathering and breakfast on February 12, 2012. A great time was had by all.

## Photos from Breakfast on Feb. 12, 2012