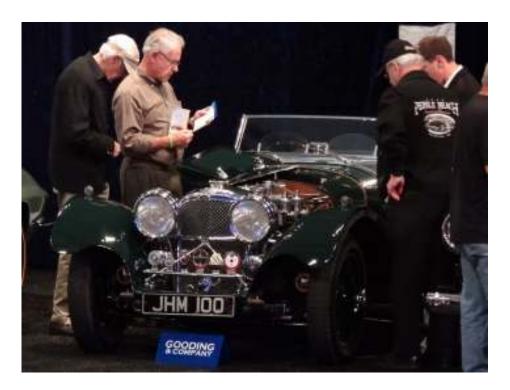

## **49026 - A Farewell:**

By John Murphy

What's in a car's serial number, anyway? Since 1985 or so, we have been saddled with these internationally uniform, 17 digit, alpha-numeric monsters called VIN's (vehicle Identification numbers). While they do tell a lot - manufacturer, year, car type, engine type, place of assembly, and so on, they certainly lack the past romance of a good old six digit number, the likes of which we have known since Ford's Model T! I still remember the serial number of my first car, a battered, 13 year old XK-120 Drop Head – 677436!

Imagine then, the heightened passion of owning a car with only a FIVE digit serial number! Such has been the experience, along with innumerable fond memories, of my eight year association with the 2.5 litre, SS Jaguar 100, chassis number 49026. Yes, SS cars LTD, knew in 1937 that only a few of these great cars would be produced (197 of the 2.5 litre and 118 of the 3.5 litre between 1936 and 1939), so a five digit serial number was fully adequate.

And these eight years of ownership have been extraordinary, showing the car at various DVJC events and other special car shows. Winning any number of "Best in Class" and "Best of Show" awards, including Radnor Hunt, Amelia Island, Santa Fe Concorso, JCNA local and regional prizes and, most notably, the 2007 JCNA National Concours Championship in class 1A.

Perhaps the best memory of all was driving the SS the 20 or so miles home after the 2011 Santa Fe Concorso with DVJC's Mike Tate in the passenger's seat and, for the short stint on New Mexico highway 285, attaining 75 MPH, much to Mike's delight! So much for a 75 year old car that can't keep up with traffic!

# 49026 - A Farewell: (continued)

Anyway, as it is with many good things, these memories too had to come to an end. Too many projects and not enough room (as well as the increasing market value for these cars) led me to put the grand old SS up for auction. I rightly chose Gooding and Company as my agent for their Scottsdale Arizona auction this past January. A final price of \$319,000 was a little disappointing but, as I have always said, "If you can sell a used car for a profit, you're definitely ahead!"