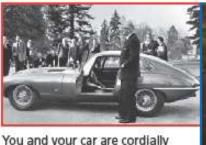

Celebrate the 50th Anniversary of the legendary Cat with The Delaware Valley Jaguar Club.

When: Sunday, June 5th at 10:00 AM Where: The Desmond Hotel, Malvern - (610) 296-9800

You and your car are cordially invited to attend a 50th

Anniversary celebration of the Introduction of the XKE in Geneva (March 16, 1961). The fun begins on Sunday, following the DVJC annual, sanctioned, Concours d'Elegance, held at Oakbourne Mansion on Saturday the 4th. In addition to our local club, we will be inviting participants from adjacent states.

Our gathering will be centered around the Desmond Hotel,

off route 29, north of U.S. Route 202, in Malvern, PA. We encourage you to come to the show on Saturday and stay over for Sunday. A block of rooms is reserved under the name "Delaware Valley Jaguar Club" (DVJC). These will be held until May 7th. Reasonably priced brunch included.