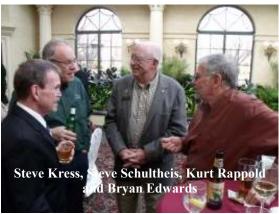

## **2011 AGM Delegate Report**

By: Kurt Rappold

This year the Annual General Meeting of J.C.N.A. was held in Richmond Virginia in conjunction with the E-50 Experience, on Sunday. I was one of two delegates the club sent to this affair. Mike Tate, our V.P. also attended with his wife Muriel. Other members of the club that attended were Gerry Kunkle, treasurer DVJC, Glenn and Karen Davis, club Director in their new XK8, Rich Rosen, Club Director, Ann Perry and John Shirlow. Ann is our membership chairperson and long time owner of 'AnnsJag", an XJS Coupe, Mike Wolf, Current E-50 celebration Co-Chair, long time member with his E-Type Series 1 coupe.

This job is a joyful job for me as I get to visit with many long time friends and associates from the Jaguar world from all over North America.

This year we all had the wonderful visit by Norm Dewis, Jaguar Test driver and racer from England. At 92, he is as bright and witty as any 18 year old I know. He did three (3) book signings, spoke at 1 seminar for an hour and two (2) dinners for 45 minutes each. He is a genuine Jaguar icon who worked his way up through the ranks from a lowly apprentice in the machine shop making 2 pounds/per week. Now Jaguar provides him with a new XF and he is sent all over the world to speak. People love him as I do. We worked together presenting the winning trophies. The highlight of the banquet was getting your picture with Norman handing you your shinny trophy at the A.G.M. Ms. Perry and I organized the over 50 trophies so that Dick Kavicke, J.C.R.C. Chairman, could announce the winner's name and Norman handed them out.