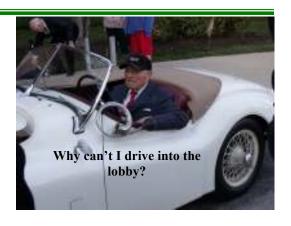

## Fred Mack's 100<sup>th</sup> Birthday Party

By: Charles Olson, President, DVJC

It was late afternoon on a clear Spring like day when Fred arrived at the **Desmond Hotel** in a "Stretch Limo" with red carpet treatment, which he certainly deserved in the celebration of his 100<sup>th</sup> birthday. It was initially planned for him to arrive by Helicopter because of his association with **The American Helicopter Museum** of which he is a volunteer worker and technical advisor. After all, he decided "enough already" having completed skydiving that morning from 10,000 feet. When asked why he did it, he replied, "Well I did one on my 95<sup>th</sup> birthday and I promised my friends I'd do another on my 100<sup>th</sup> never thinking I'd be around! Well I couldn't go back on my word, so I had to do it!"

The Limo door opened and the red carpet was rolled out and Fred was greeted by The Host and Hostess, **Michael Tate** Vice President of the Delaware Valley Jaguar Club and **Sherron Trio** of the American Helicopter Museum. Fred acknowledged the greetings from the crowd, but wondered where his XK-120 Jaguar Roadster was, when **Kurt Rappold** drove up at that very moment, symbolic of the fact that it was inseparable from Fred for the 58 years he had owned it and was not to be left out of the celebration.

The car had been all "gussied up" (detailed) by Cloverleaf Auto and with Fred behind the wheel was admired by the crowd. Fred was told he couldn't drive it inside, but felt okay with the fact it was part of the celebration. Perhaps as many of you know Fred purchased the car new, back in 1953 and has owned it continuously to this day. After a suitable number of photos were taken, Fred was escorted into the Ballroom by Sherron Trio amid a loud chorus of Happy Birthday! from the disparate group of 113 people consisting of his family and friends from the Delaware Valley Jaguar Club and The American Helicopter Museum..