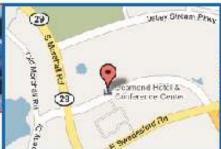

Our gathering will be centered around the Desmond Hotel,

off route 29, north of U.S. Route 202, in Malvern, PA. We encourage you to come to the show on Saturday and stay over for Sunday. A block of rooms is reserved under the name "Delaware Valley Jaguar Club" (DVJC). These will be held until May 7th. Reasonably priced brunch included.