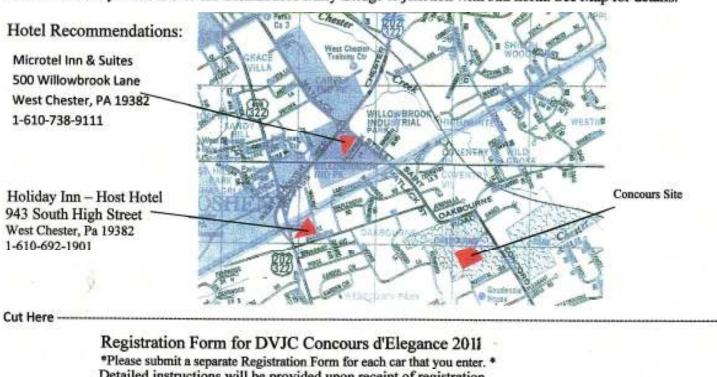

#### The Oakbourne Mansion, 1014 South Concord Road, Westtown, Pa 19382. Show info Hotline: 215-920-2903 or 215-757-2028 www.oakbournemansion.org

#### General Directions:

Name

In Penna: The Oakbourne Mansion is located in the West Chester Pa. area, just Southeast of the junction of 202 & 322 and easily accessible from the East or West Direction of the Pa. Turnpike and Route 95 North or South.

From New Jersey: Take 295 to the Commodore Barry Bridge to junction with 322 north. See Map for details.

Class

Detailed instructions will be provided upon receipt of registration

| Address                                                                                                                                                                        |                             | e-mai                 | l              |                                    |
|--------------------------------------------------------------------------------------------------------------------------------------------------------------------------------|-----------------------------|-----------------------|----------------|------------------------------------|
| City                                                                                                                                                                           |                             | State                 | zip            |                                    |
| JCNA number (include region)                                                                                                                                                   | VIN _                       |                       |                | Color                              |
| Division: Please circle one only: Champion                                                                                                                                     | Driven                      | Preservation          | Special        | Display                            |
| Make Check Payable to: DVJC                                                                                                                                                    |                             |                       |                |                                    |
| Send to: Charles Olson, 302 S. Hawthorne Av                                                                                                                                    | e. Langh                    | orne, Pa 19047.       |                |                                    |
| Release Statement: I hereby agree to enter car(s) describ                                                                                                                      | ed in the 2                 | 2010 Concours d'Ele   | egance on June | s s th (rain date June s th)       |
| In consideration of the right and privilege to enter and p<br>Concours committee, the DVJC and t he Oakbourne Ma<br>my entry, attendance, or participation in these activities | articipate i<br>unsion spor | n this event, I agree | to release and | save harmless the Concours sponsor |
| Signed                                                                                                                                                                         |                             |                       | 1              | Date                               |
| Signature of Jaguar Owner                                                                                                                                                      |                             |                       |                | 500 <u>0</u>                       |