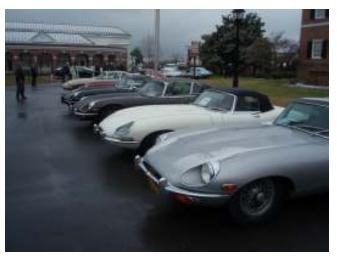

## ANNUAL GENERAL MEETING OF JCNA, IN RICHMOND VIRGINIA

Then on Thursday March 24th Mo & I pointed the nose of the XK south to Richmond Virginia, a trip of 246 miles. The snow was gently falling as I turned on the heated seats and steering wheel which reminded me of how far Jaguar cars and the industry had come in the 50 years since the E-type was introduced. At the AGM they were going to celebrate, on the Sunday, this event with a special parade and inspection by Norman Dewis, Jaguar's Chief Test Engineer for many years. This did happen but, after two days of relative good weather, the Sunday was freezing cold with light snow. 23 E-types lined up with a slight dusting of snow, an unusual sight. but very attractive. Amongst these cars and their drivers were club members Mike Wolf, Gerry Kunkle, and Rich Rosen. It was also wonderful to see Glenn Davis, recently returned from his deployment, there with his wife Karen and their recently procured 2000 XK8. Mo & I were going to stay until Monday but it was so cold and bleak it was decided to return to the sunshine in PA! Very few 18 wheelers on the I95 heading north but 4 solid lanes of traffic all moving at 70 mph. It was nice to see the cherry blossom and the bursting buds on the trees