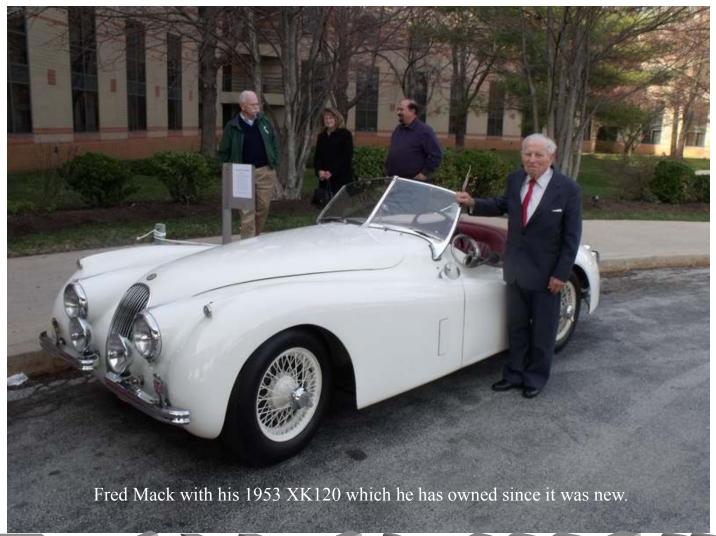

# Fred Mack's 100th!

Reports on Fred Mack's celebration and the JCNA AGM, as well as information on upcoming events, inside.

## Fred Mack's 100<sup>th</sup> Birthday Party

By: Charles Olson, President, DVJC

It was late afternoon on a clear Spring like day when Fred arrived at the **Desmond Hotel** in a "Stretch Limo" with red carpet treatment, which he certainly deserved in the celebration of his 100<sup>th</sup> birthday. It was initially planned for him to arrive by Helicopter because of his association with **The American Helicopter Museum** of which he is a volunteer worker and technical advisor. After all, he decided "enough already" having completed skydiving that morning from 10,000 feet. When asked why he did it, he replied, "Well I did one on my 95<sup>th</sup> birthday and I promised my friends I'd do another on my 100<sup>th</sup> never thinking I'd be around! Well I couldn't go back on my word, so I had to do it!"

The Limo door opened and the red carpet was rolled out and Fred was greeted by The Host and Hostess, **Michael Tate** Vice President of the Delaware Valley Jaguar Club and **Sherron Trio** of the American Helicopter Museum. Fred acknowledged the greetings from the crowd, but wondered where his XK-120 Jaguar Roadster was, when **Kurt Rappold** drove up at that very moment, symbolic of the fact that it was inseparable from Fred for the 58 years he had owned it and was not to be left out of the celebration.

The car had been all "gussied up" (detailed) by Cloverleaf Auto and with Fred behind the wheel was admired by the crowd. Fred was told he couldn't drive it inside, but felt okay with the fact it was part of the celebration. Perhaps as many of you know Fred purchased the car new, back in 1953 and has owned it continuously to this day. After a suitable number of photos were taken, Fred was escorted into the Ballroom by Sherron Trio amid a loud chorus of Happy Birthday! from the disparate group of 113 people consisting of his family and friends from the Delaware Valley Jaguar Club and The American Helicopter Museum..

Michael Tate followed with a talk on Jaguar in Fred's life. I only use the singular subject because Fred only had one Jaguar for most of his life! (In the last several years he added an X-Type to his Jaguar experience.) The one sitting out front on display, the 1953 XK-120 roadster, as mentioned earlier. Fred bought that car when he was 41 years young and ready to buy a car associated with speed! I suppose being around aircraft, "speed" was a natural condition and Fred had a vehicle that satisfied his personality. And-that he did! Mike continued with an interesting discussion on the design and development of the Jaguar hood emblem. It's really called the Bonnet emblem, but the most of group in the audience were Helicopter people and Mike had to use a vernacular they were familiar with. The Jaguar group was also intrigued by the history the ornament on the Bonnet called The Leaper! We all knew what it was called but not the evolution of the one used today. Mike said it was called the slim version and had several the past examples on hand to display and captivated the audiencewell at least me!