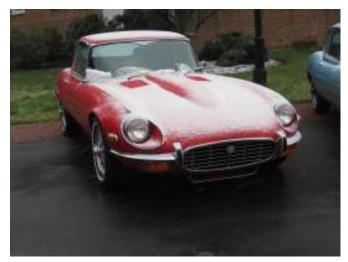

## ANNUAL GENERAL MEETING OF JCNA, IN RICHMOND VIRGINIA

Then on Thursday March 24th Mo & I pointed the nose of the XK south to Richmond Virginia, a trip of 246 miles. The snow was gently falling as I turned on the heated seats and steering wheel which reminded me of how far Jaguar cars and the industry had come in the 50 years since the E-type was introduced. At the AGM they were going to celebrate, on the Sunday, this event with a special parade and inspection by Norman Dewis, Jaguar's Chief Test Engineer for many years. This did happen but, after two days of relative good weather, the Sunday was freezing cold with light snow. 23 E-types lined up with a slight dusting of snow, an unusual sight. but very attractive. Amongst these cars and their drivers were club members Mike Wolf, Gerry Kunkle, and Rich Rosen. It was also wonderful to see Glenn Davis, recently returned from his deployment, there with his wife Karen and their recently procured 2000 XK8. Mo & I were going to stay until Monday but it was so cold and bleak it was decided to return to the sunshine in PA! Very few 18 wheelers on the I95 heading north but 4 solid lanes of traffic all moving at 70 mph. It was nice to see the cherry blossom and the bursting buds on the trees